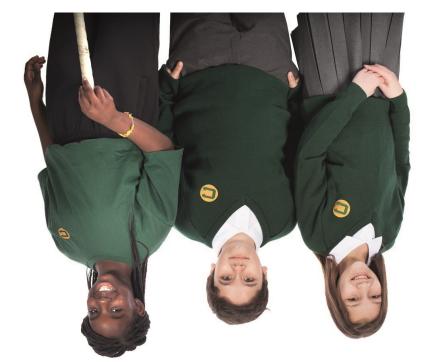

**PULLOVER:** Green with Embroidery – Non Iron – Dry Flat

Chest 30 32·34·36·38 40·42·44·46
Price \$20.99 \$23.99 \$25.99

TROUSER: Mid Grey - Security Pocket - Super Washable

Waist 24 25·26·27 28·29·30 32·48 Price £15.99 £19.99 £21.99 £21.99

### **SPORTSWEAR**

T SHIRT: Bottle Green with Logo

Age/Size 9-10 11-12 XS•S•M L•XL
Price \$8.99 \$10.99 \$10.99

P.E. SHORTS: Black (T) Baa

 Waist
 26-28
 30-32
 34-36
 38-42

 Price
 \$8.50
 \$8.50
 \$8.50

**SWEATSHIRT:** Bottle Green with Logo

Age/Size 9-10 11-12 XS•S•M L•XL
Price £17.99 £18.99 £19.99

TRACK BOTTOMS: Black - Slim Fit

Age/Size 9-10 11-12 13 \$•M L•XL
Price £9.99 £11.99 £13.99 £14.50

P.E. SOCKS: £7.99 P.E. BAG: Black – Large £7.99